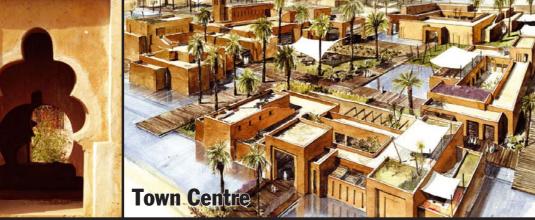

## TOWN CENTRE: THE OASIS

An island surrounded by a lake in Hispanic-Arabic architecture.