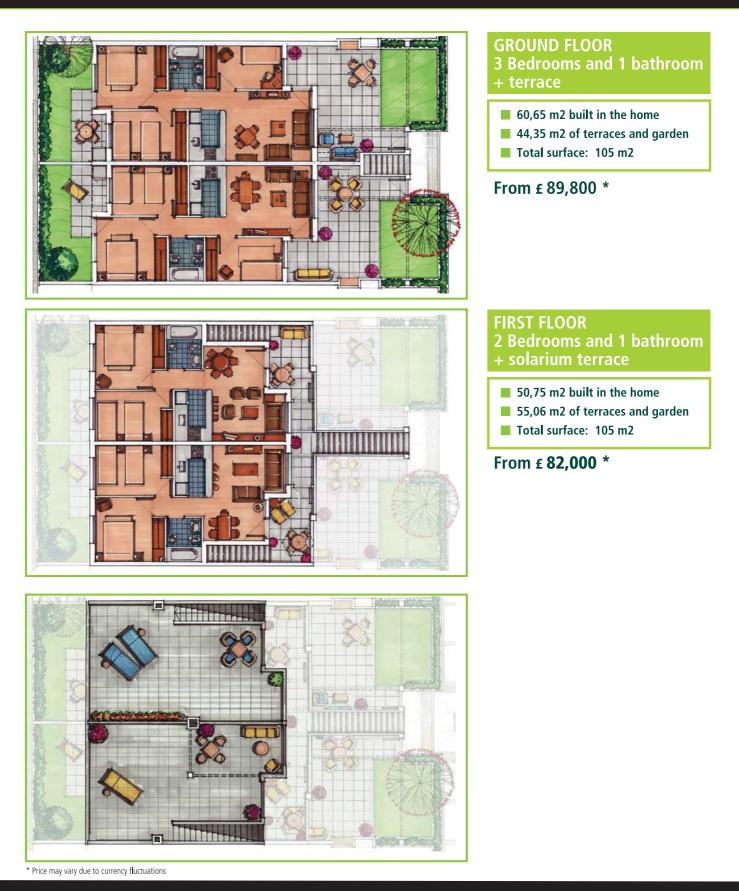

The homes in Jardines de Alhama are of a traditional Mediterranean architecture with pretty two-storey white houses set among the gardens.

The ground floor of the apartments have a large terrace leading on to the gardens, which allows for privacy in the home while also running into the surrounding gardens of the area. The top floors also have a terrace and a spacious sundeck.