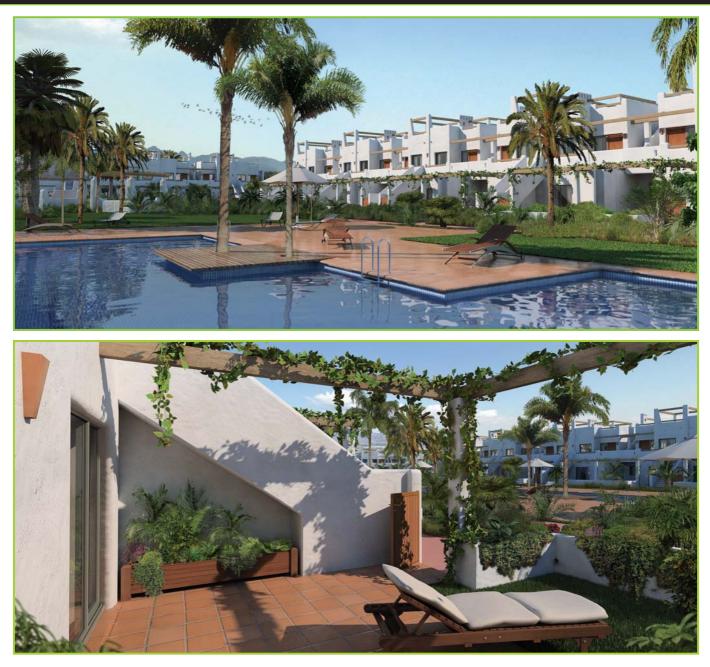

## JARDINES de ALHAMA

The apartments at Jardines de Alhama sit on an abundant garden on which the homes, set in parks, are integrated as part of the garden itself. This is a pedestrianised resort, created to enjoy a wide variety of plants, with cycle lanes and a huge area for walking and living with nature. What's more, in the central part of each park, there is a swimming pool integrated naturally into its surroundings, with sections for toddlers to play in total safety, meaning peace of mind for the parents.

In the centre of the Resort, there is a sports complex with tennis courts, basketball, paddle tennis and football so you can enjoy your free time and live a healthy life. A sports boulevard to take you through to the services of the Foro.

The homes in Jardines de Alhama are of a traditional Mediterranean architecture with pretty two-storey white houses set among the gardens.

The ground floor of the apartments have a large terrace leading on to the gardens, which allows for privacy in the home while also running into the surrounding gardens of the area. The top floors also have a terrace and a spacious sundeck.

Jardines de Alhama will boast various different swimming pools situated in the centre of the parks.